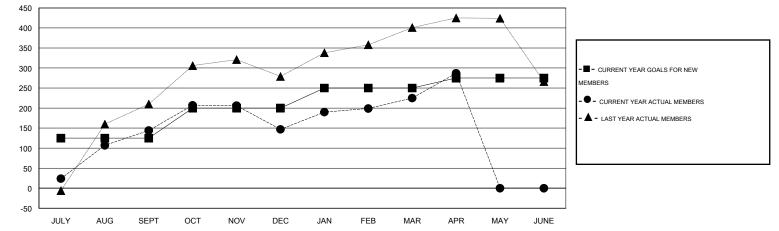

## LOCATION NEPAL

|               |                  | Clubs            |                  |                  | Members               |                    |                                     |                    |                  |  |
|---------------|------------------|------------------|------------------|------------------|-----------------------|--------------------|-------------------------------------|--------------------|------------------|--|
|               | RESUL            | TS FOR 2014-2015 |                  |                  | RESULTS FOR 2014-2015 |                    |                                     |                    |                  |  |
| QUARTER       | NEW CLUB<br>GOAL | NEW CLUBS        | DROPPED<br>CLUBS | NET<br>GAIN/LOSS | QUARTER               | NEW MEMBER<br>GOAL | CHARTER AND<br>NEW MEMBERS<br>ADDED | DROPPED<br>MEMBERS | NET<br>GAIN/LOSS |  |
| JULY/AUG/SEPT | 5                | 4                | 0                | 4                | JULY/AUG/SEPT         | 125                | 215                                 | 71                 | 144              |  |
| OCT/NOV/DEC   | 3                | 1                | 2                | -1               | OCT/NOV/DEC           | 75                 | 158                                 | 155                | 3                |  |
| JAN/FEB/MAR   | 2                | 1                | 2                | -1               | JAN/FEB/MAR           | 50                 | 159                                 | 81                 | 78               |  |
| APR/MAY/JUNE  | 1                | 2                | 0                | 2                | APR/MAY/JUNE          | 25                 | 74                                  | 12                 | 62               |  |