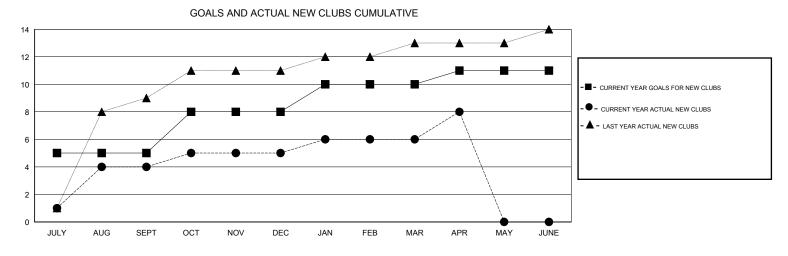

## LOCATION NEPAL

|               |                  | Clubs            |                  |                  | Members               |                    |                                     |                    |                  |  |
|---------------|------------------|------------------|------------------|------------------|-----------------------|--------------------|-------------------------------------|--------------------|------------------|--|
|               | RESUL            | TS FOR 2014-2015 |                  |                  | RESULTS FOR 2014-2015 |                    |                                     |                    |                  |  |
| QUARTER       | NEW CLUB<br>GOAL | NEW CLUBS        | DROPPED<br>CLUBS | NET<br>GAIN/LOSS | QUARTER               | NEW MEMBER<br>GOAL | CHARTER AND<br>NEW MEMBERS<br>ADDED | DROPPED<br>MEMBERS | NET<br>GAIN/LOSS |  |
| JULY/AUG/SEPT | 5                | 4                | 0                | 4                | JULY/AUG/SEPT         | 125                | 215                                 | 71                 | 144              |  |
| OCT/NOV/DEC   | 3                | 1                | 2                | -1               | OCT/NOV/DEC           | 75                 | 158                                 | 155                | 3                |  |
| JAN/FEB/MAR   | 2                | 1                | 2                | -1               | JAN/FEB/MAR           | 50                 | 159                                 | 81                 | 78               |  |
| APR/MAY/JUNE  | 1                | 2                | 0                | 2                | APR/MAY/JUNE          | 25                 | 74                                  | 12                 | 62               |  |